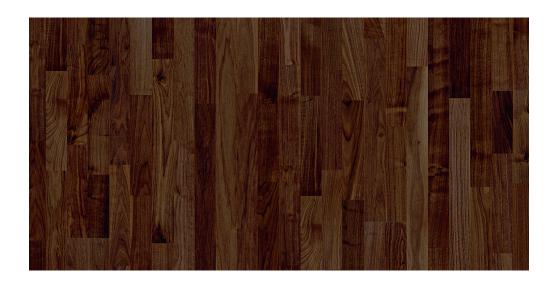

## PRODUCT SPECIFICATION

| PRODUCT NAME          | Noce Rustico           |
|-----------------------|------------------------|
| RANGE                 | Mikasa Pristine        |
| COLLECTIONS           | Vermont                |
| CONFIGURATION         | 2 Strip                |
| WOOD SPECIES          |                        |
| EDGE                  | Bevelled Edges         |
| SURFACE COLOR         | Natural                |
| SURFACE FINISH        | Matt Lacquer           |
| SURFACE TEXTURE       | Brushed                |
| JOINT                 | PlankLoc® , Glueless   |
| THICKNESS (MM)        | 15                     |
| CONSTRUCTION          | 3 layers               |
| VENEER THICKNESS (MM) | Upto 3                 |
| MOISTURE CONTENT      | Delivery at app. 7-9%. |

| CONTENTCORE MATERIAL PINE      | Pine                                        |
|--------------------------------|---------------------------------------------|
| FORMALDEHYDE EMISSION          | Complies EU E1 norms for formaldehyde       |
|                                | emissions.                                  |
| PLANK DIMENSIONS               | 2420 mm x 185 mm                            |
| WARRANTY                       | 30 Years in a residential environment       |
| COLOR CHANGE                   | Wood is a natural product and changes color |
|                                | with time when exposed to light             |
| INSTALLATION                   | Floating / Glue down                        |
| GRADING                        | Rustic                                      |
| PLANKS/SQ.MTRS/WEIGHT PER PACK | Qty (per pack) : 06 Planks                  |
|                                | Sq. Mtrs / Packs : 1.46 m2 - 2.83 m2        |
|                                | Weight / pack(Kg) : 12.80kg - 23.40 Kg      |
|                                |                                             |