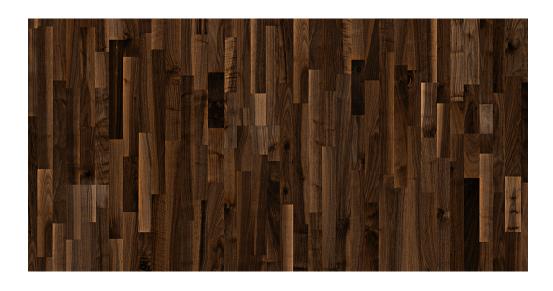

## PRODUCT SPECIFICATION

| PRODUCT NAME          | Noce Weathered         |
|-----------------------|------------------------|
| RANGE                 | Mikasa Pristine        |
| COLLECTIONS           | Vermont                |
| CONFIGURATION         | 3 Strip                |
| WOOD SPECIES          |                        |
| EDGE                  | Bevelled Edges         |
| SURFACE COLOR         | Natural                |
| SURFACE FINISH        | Matt Lacquer           |
| SURFACE TEXTURE       | Brushed                |
| JOINT                 | PlankLoc® , Glueless   |
| THICKNESS (MM)        | 15                     |
| CONSTRUCTION          | 3 layers               |
| VENEER THICKNESS (MM) | Upto 3                 |
| MOISTURE CONTENT      | Delivery at app. 7-9%. |