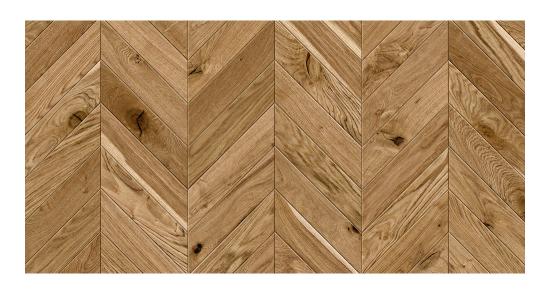

## PRODUCT SPECIFICATION

| PRODUCT NAME          | Oak Berlin             |
|-----------------------|------------------------|
| RANGE                 | Mikasa Pristine        |
| COLLECTIONS           | Chevron                |
| CONFIGURATION         | 1 Strip                |
| WOOD SPECIES          | Oak                    |
| EDGE                  | Bevelled Edges         |
| SURFACE COLOR         | Natural                |
| SURFACE FINISH        | Matt lacquer           |
| SURFACE TEXTURE       | Brushed                |
| JOINT                 | PlankLoc + T&G         |
| THICKNESS (MM)        | 15                     |
| CONSTRUCTION          | 3 layers               |
| VENEER THICKNESS (MM) | upto 3                 |
| MOISTURE CONTENT      | Delivery at app. 7-9%. |