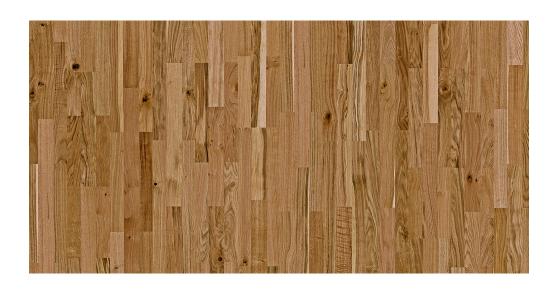

## PRODUCT SPECIFICATION

| PRODUCT NAME          | Oak Copenhagen         |
|-----------------------|------------------------|
| RANGE                 | Mikasa Pristine        |
| COLLECTIONS           | City                   |
| CONFIGURATION         | 3 Strip                |
| WOOD SPECIES          | Oak                    |
| EDGE                  | Bevelled Edges         |
| SURFACE COLOR         | Natural                |
| SURFACE FINISH        | Matt Lacquer           |
| SURFACE TEXTURE       | Brushed                |
| JOINT                 | PlankLoc® , Glueless   |
| THICKNESS (MM)        | 15                     |
| CONSTRUCTION          | 3 layers               |
| VENEER THICKNESS (MM) | Upto 3                 |
| MOISTURE CONTENT      | Delivery at app. 7-9%. |