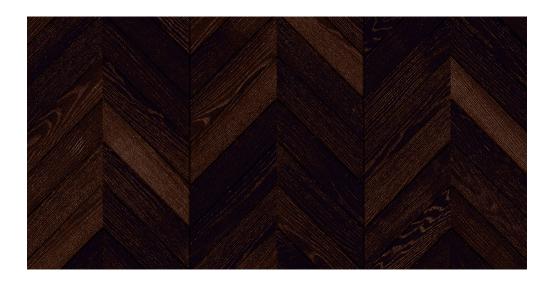

## PRODUCT SPECIFICATION

| PRODUCT NAME          | Oak Fume               |
|-----------------------|------------------------|
| RANGE                 | Mikasa Pristine        |
| COLLECTIONS           | Chevron                |
| CONFIGURATION         | 1 Strip                |
| WOOD SPECIES          | Oak                    |
| EDGE                  | Bevelled Edges         |
| SURFACE COLOR         | Smoked                 |
| SURFACE FINISH        | Matt lacquer           |
| SURFACE TEXTURE       | Brushed                |
| JOINT                 | PlankLoc + T&G         |
| THICKNESS (MM)        | 15                     |
| CONSTRUCTION          | 3 layers               |
| VENEER THICKNESS (MM) | upto 3                 |
| MOISTURE CONTENT      | Delivery at app. 7-9%. |

| CONTENTCORE MATERIAL PINE             | Pine                                        |
|---------------------------------------|---------------------------------------------|
| FORMALDEHYDE EMISSION                 | Complies EU E1 norms for formaldehyde       |
|                                       | emissions.                                  |
| PLANK DIMENSIONS                      | 450mmX90MM                                  |
| WARRANTY                              | 30 Years in a residential environment       |
| COLOR CHANGE                          | Wood is a natural product and changes color |
|                                       | with time when exposed to light             |
| INSTALLATION                          | Floating / Glue down                        |
| GRADING                               | Rustic                                      |
| PLANKS/SQ.MTRS/WEIGHT PER PACK        | Qty (per pack) : 12 Planks                  |
|                                       | Sq. Mtrs / Packs: 0.486                     |
|                                       | Weight / pack(Kg): 4.36 Kgs.                |
| · · · · · · · · · · · · · · · · · · · |                                             |