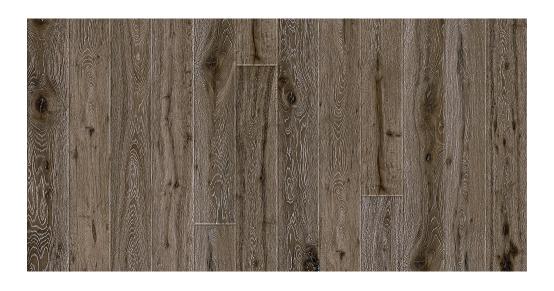

## PRODUCT SPECIFICATION

| PRODUCT NAME          | Oak Muse               |
|-----------------------|------------------------|
| RANGE                 | Mikasa Pristine        |
| COLLECTIONS           | Weathered              |
| CONFIGURATION         | 1 Strip                |
| WOOD SPECIES          | Oak                    |
| EDGE                  | Bevelled Edges         |
| SURFACE COLOR         | Stained                |
| SURFACE FINISH        | Matt Lacquer           |
| SURFACE TEXTURE       | Brushed                |
| JOINT                 | PlankLoc® , Glueless   |
| THICKNESS (MM)        | 15                     |
| CONSTRUCTION          | 3 layers               |
| VENEER THICKNESS (MM) | Upto 3                 |
| MOISTURE CONTENT      | Delivery at app. 7-9%. |