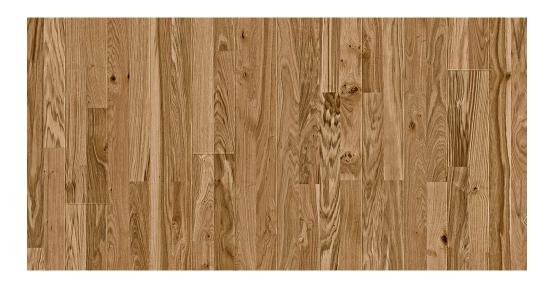

## PRODUCT SPECIFICATION

| PRODUCT NAME          | Oak Salzburg           |
|-----------------------|------------------------|
| RANGE                 | Mikasa Pristine        |
| COLLECTIONS           | City                   |
| CONFIGURATION         | 2 Strip                |
| WOOD SPECIES          | Oak                    |
| EDGE                  | Bevelled Edges         |
| SURFACE COLOR         | Natural                |
| SURFACE FINISH        | Matt Lacquer           |
| SURFACE TEXTURE       | Brushed                |
| JOINT                 | PlankLoc® , Glueless   |
| THICKNESS (MM)        | 15                     |
| CONSTRUCTION          | 3 layers               |
| VENEER THICKNESS (MM) | Upto 3                 |
| MOISTURE CONTENT      | Delivery at app. 7-9%. |