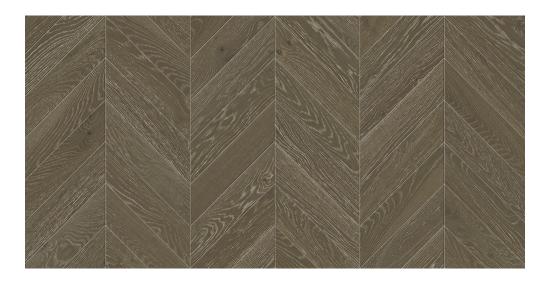

## **PRODUCT SPECIFICATION**

| PRODUCT NAME          | Oak Sea Mist           |
|-----------------------|------------------------|
| RANGE                 | Mikasa Pristine        |
| COLLECTIONS           | Chevron                |
| CONFIGURATION         | 1 Strip                |
| WOOD SPECIES          | Oak                    |
| EDGE                  | Bevelled Edges         |
| SURFACE COLOR         | Stained                |
| SURFACE FINISH        | Matt lacquer           |
| SURFACE TEXTURE       | Brushed                |
| JOINT                 | PlankLoc + T&G         |
| THICKNESS (MM)        | 15                     |
| CONSTRUCTION          | 3 layers               |
| VENEER THICKNESS (MM) | upto 3                 |
| MOISTURE CONTENT      | Delivery at app. 7-9%. |