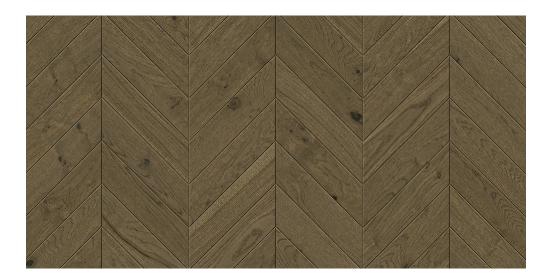

## **PRODUCT SPECIFICATION**

| PRODUCT NAME          | Oak Shadow             |
|-----------------------|------------------------|
| RANGE                 | Mikasa Pristine        |
| COLLECTIONS           | Chevron                |
| CONFIGURATION         | 1 Strip                |
| WOOD SPECIES          | Oak                    |
| EDGE                  | Bevelled Edges         |
| SURFACE COLOR         | Stained                |
| SURFACE FINISH        | Satin Lacquer          |
| SURFACE TEXTURE       | Non Brushed            |
| JOINT                 | PlankLoc® , Glueless   |
| THICKNESS (MM)        | 15                     |
| CONSTRUCTION          | 3 layers               |
| VENEER THICKNESS (MM) | Upto 3                 |
| MOISTURE CONTENT      | Delivery at app. 7-9%. |