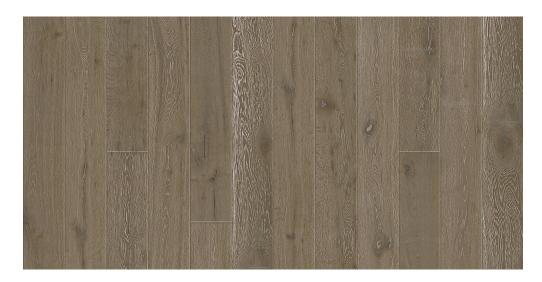

## **PRODUCT SPECIFICATION**

| PRODUCT NAME          | Oak Trout              |
|-----------------------|------------------------|
| RANGE                 | Mikasa Pristine        |
| COLLECTIONS           | Weathered              |
| CONFIGURATION         | 1 Strip                |
| WOOD SPECIES          | Oak                    |
| EDGE                  | Bevelled Edges         |
| SURFACE COLOR         | Stained                |
| SURFACE FINISH        | Matt Lacquer           |
| SURFACE TEXTURE       | Brushed                |
| JOINT                 | PlankLoc® , Glueless   |
| THICKNESS (MM)        | 15                     |
| CONSTRUCTION          | 3 layers               |
| VENEER THICKNESS (MM) | Upto 3                 |
| MOISTURE CONTENT      | Delivery at app. 7-9%. |