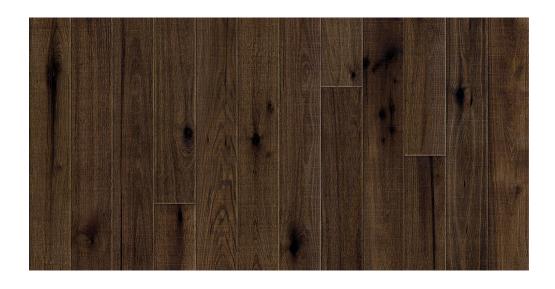

## PRODUCT SPECIFICATION

| PRODUCT NAME          | Oak Vintage            |
|-----------------------|------------------------|
| RANGE                 | Mikasa Pristine        |
| COLLECTIONS           | Arte                   |
| CONFIGURATION         | 1 Strip                |
| WOOD SPECIES          | Oak                    |
| EDGE                  | Bevelled Edges         |
| SURFACE COLOR         | Smoked                 |
| SURFACE FINISH        | Matt Lacquer           |
| SURFACE TEXTURE       | Saw Cut + Brushed      |
| JOINT                 | PlankLoc® , Glueless   |
| THICKNESS (MM)        | 15                     |
| CONSTRUCTION          | 3 layers               |
| VENEER THICKNESS (MM) | Upto 3                 |
| MOISTURE CONTENT      | Delivery at app. 7-9%. |