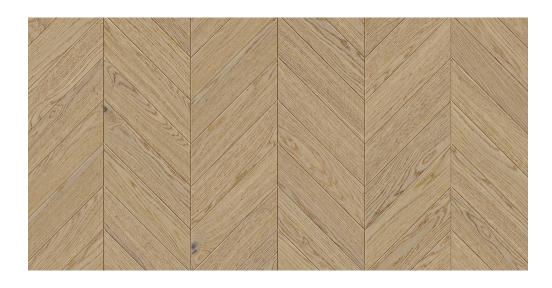

## PRODUCT SPECIFICATION

| PRODUCT NAME          | Oak Winter             |
|-----------------------|------------------------|
| RANGE                 | Mikasa Pristine        |
| COLLECTIONS           | Chevron                |
| CONFIGURATION         | 1 Strip                |
| WOOD SPECIES          | Oak                    |
| EDGE                  | Bevelled Edges         |
| SURFACE COLOR         | Stained                |
| SURFACE FINISH        | Matt lacquer           |
| SURFACE TEXTURE       | Brushed                |
| JOINT                 | PlankLoc + T&G         |
| THICKNESS (MM)        | 15                     |
| CONSTRUCTION          | 3 layers               |
| VENEER THICKNESS (MM) | upto 3                 |
| MOISTURE CONTENT      | Delivery at app. 7-9%. |