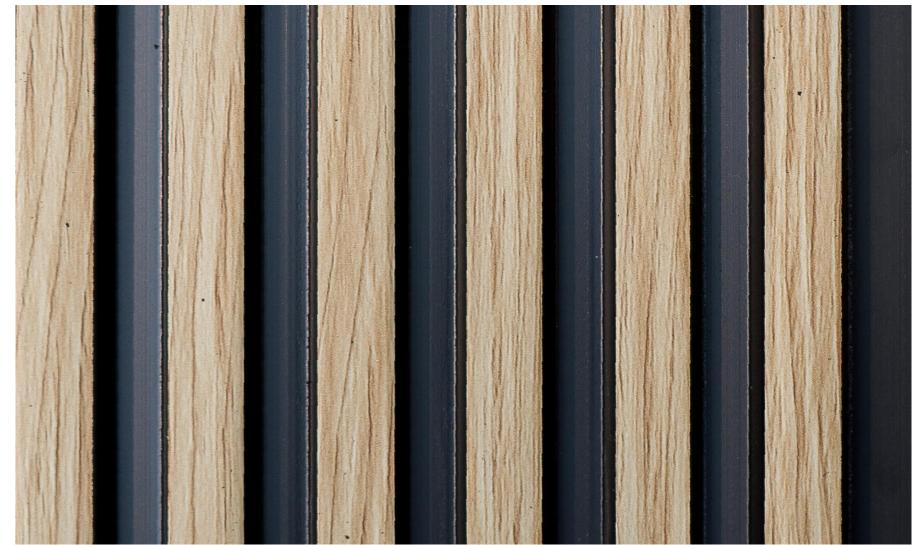

## WOOD **AAFTER**

# WOODRAFTER

### BANSAL Sales Corporation Pvt. Ltd.

Transform your walls into creative expressions with Woodrafter panels! These panels are very contemporary and perfect to add that contemporary depth to your space.

The panels can be applied vertically, horizontally or one can even get creative by making patterns with them.

They are seamless panels with continuous design in a large variety of designs and colours.





















**Fire Resistant** 

Easy to Install

Resistant

Moisture Resistant

Easy to Clean

On Site

Lightweight

Application





















































WRF - 267











































































BANSAL Sales Corporation Pvt. Ltd.



























WRF - 281













WRF - 283





























WRF - 288