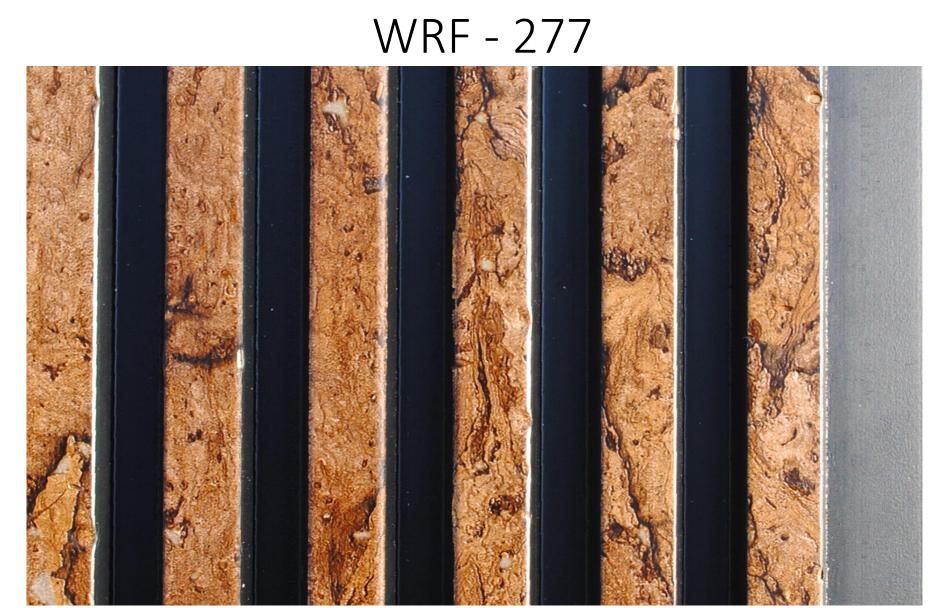

## WOOD **AAFTER**

# WOODRAFTER

### BANSAL Sales Corporation Pvt. Ltd.

Transform your walls into creative expressions with Woodrafter panels! These panels are very contemporary and perfect to add that contemporary depth to your space.

The panels can be applied vertically, horizontally or one can even get creative by making patterns with them.

They are seamless panels with continuous design in a large variety of designs and colours.





















**Fire Resistant** 

Easy to Install

Resistant

Moisture Resistant

Easy to Clean

On Site

Lightweight

Application





















































WRF - 267











































































BANSAL Sales Corporation Pvt. Ltd.



























WRF - 281













WRF - 283





























WRF - 288