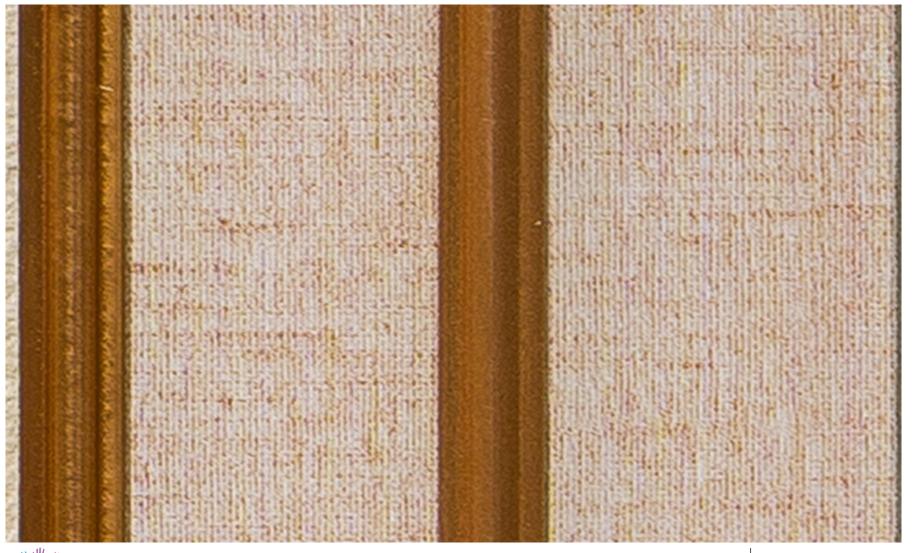

rporation Pvt. Ltd.

Transform your walls into creative expressions with Woodrafter panels! These panels are very contemporary and perfect to add that contemporary depth to your space.

The panels can be applied vertically, horizontally or one can even get creative by making patterns with them.

They are seamless panels with continuous design in a large variety of designs and colours.





















**Fire Resistant** 

Easy to Install

Resistant

Moisture Resistant

Easy to Clean

On Site

Lightweight

Application





















































WRF - 267











































































BANSAL Sales Corporation Pvt. Ltd.



























WRF - 281













WRF - 283





























WRF - 288