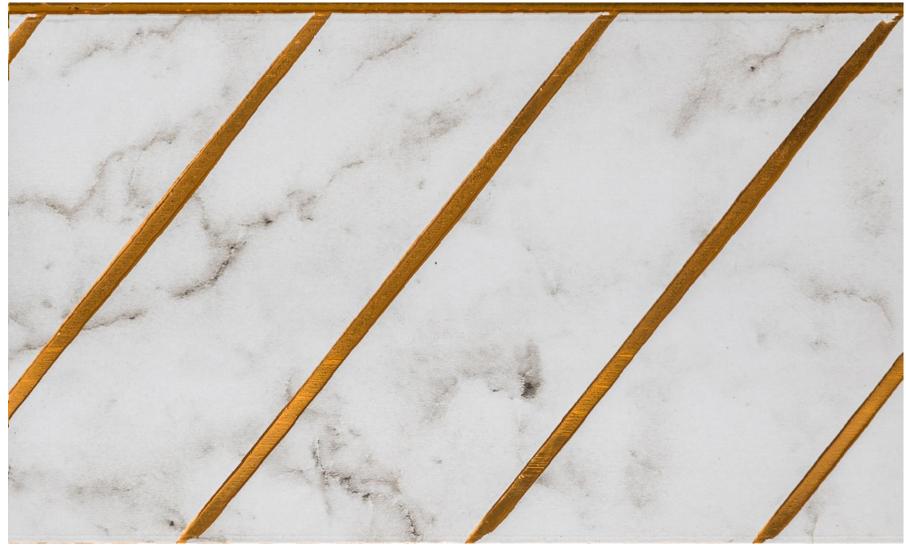

The panels can be applied vertically, horizontally or one can even get creative by making patterns with them.

They are seamless panels with continuous design in a large variety of designs and colours.

**Fire Resistant** 

Easy to Install

Resistant

Moisture Resistant

Easy to Clean

On Site

Lightweight

Application

WRF - 267

BANSAL Sales Corporation Pvt. Ltd.

WRF - 281

WRF - 283

WRF - 288