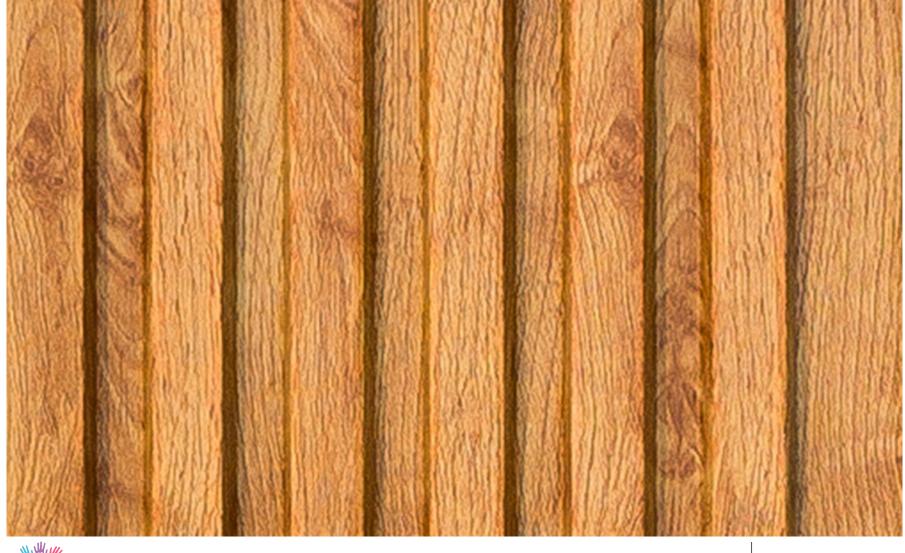

The panels can be applied vertically, horizontally or one can even get creative by making patterns with them.

They are seamless panels with continuous design in a large variety of designs and colours.

**Fire Resistant** 

Easy to Install

Resistant

Moisture Resistant

Easy to Clean

On Site

Lightweight

Application

WRF - 267

BANSAL Sales Corporation Pvt. Ltd.

WRF - 281

WRF - 283

WRF - 288