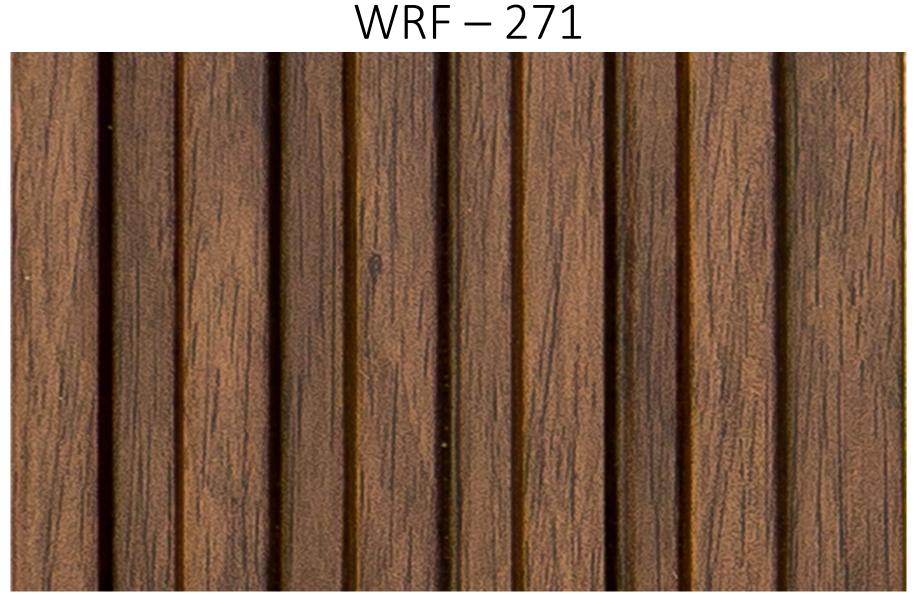

The panels can be applied vertically, horizontally or one can even get creative by making patterns with them.

They are seamless panels with continuous design in a large variety of designs and colours.

**Fire Resistant** 

Easy to Install

Resistant

Moisture Resistant

Easy to Clean

On Site

Lightweight

Application

WRF - 267