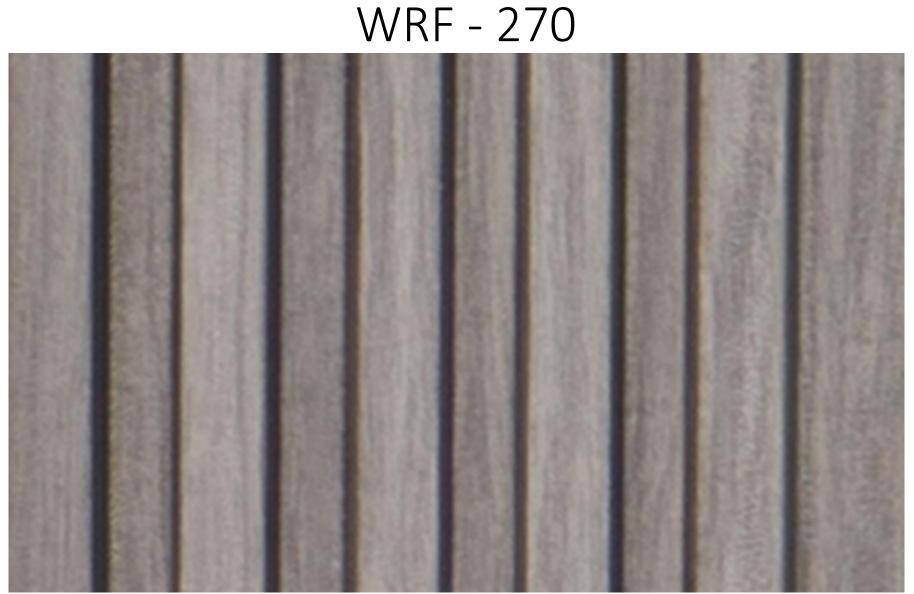

The panels can be applied vertically, horizontally or one can even get creative by making patterns with them.

They are seamless panels with continuous design in a large variety of designs and colours.

**Fire Resistant** 

Easy to Install

Resistant

Moisture Resistant

Easy to Clean

On Site

Lightweight

Application

WRF - 267