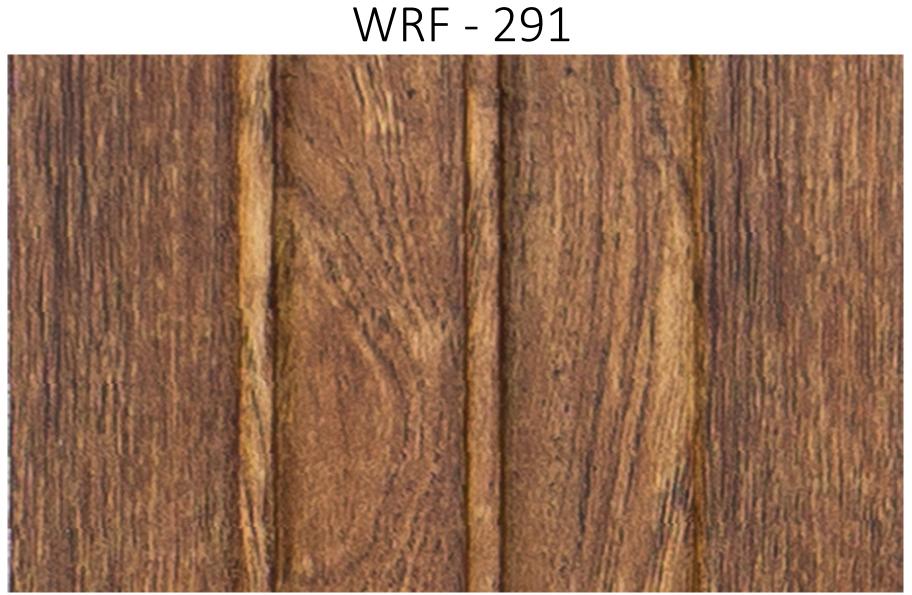

form your walls into creative expressions with Woodrafter panels! These panels are very contemporary and perfect to add that contemporary depth to your space.

The panels can be applied vertically, horizontally or one can even get creative by making patterns with them.

They are seamless panels with continuous design in a large variety of designs and colours.





















**Fire Resistant** 

Easy to Install

Resistant

Moisture Resistant

Easy to Clean

On Site

Lightweight

Application





















































WRF - 267











































































BANSAL Sales Corporation Pvt. Ltd.



























WRF - 281













WRF - 283





























WRF - 288