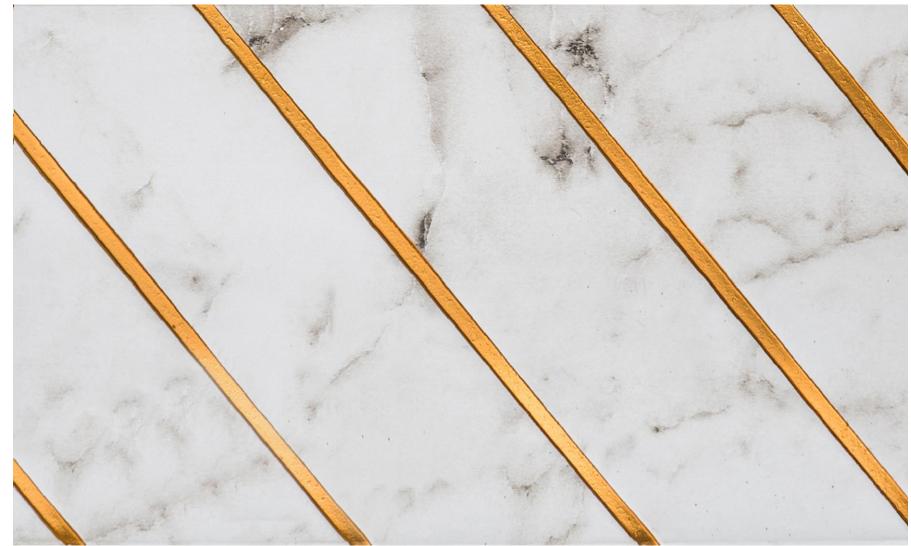

The panels can be applied vertically, horizontally or one can even get creative by making patterns with them.

They are seamless panels with continuous design in a large variety of designs and colours.

**Fire Resistant** 

Easy to Install

Resistant

Moisture Resistant

Easy to Clean

On Site

Lightweight

Application

WRF - 267

BANSAL Sales Corporation Pvt. Ltd.

WRF - 281

WRF - 283

WRF - 288