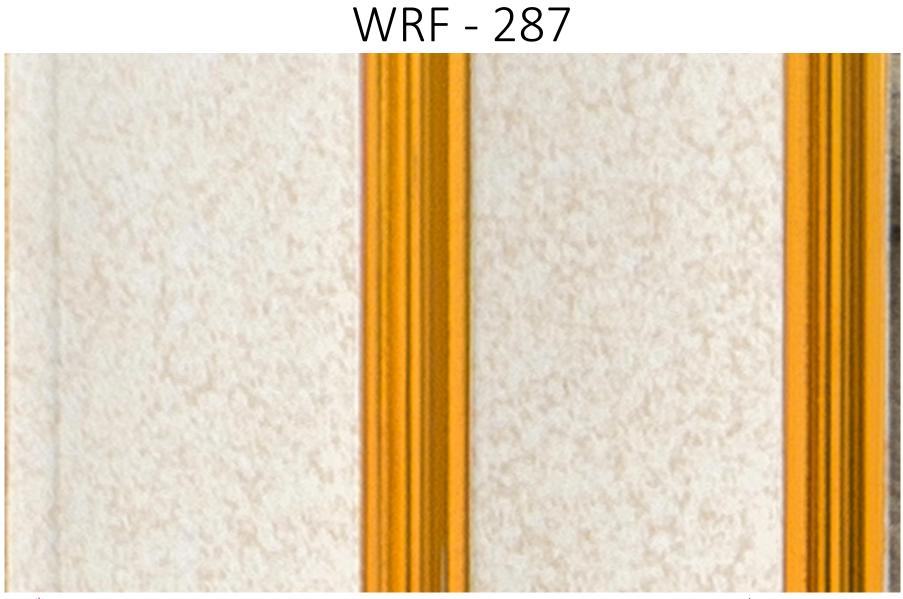

# BANSAL Sales Corporation Pvt. Ltd.

Transform your walls into creative expressions with Woodrafter panels! These panels are very contemporary and perfect to add that contemporary depth to your space.

The panels can be applied vertically, horizontally or one can even get creative by making patterns with them.

They are seamless panels with continuous design in a large variety of designs and colours.





















**Fire Resistant** 

Easy to Install

Resistant

Moisture Resistant

Easy to Clean

On Site

Lightweight

Application





















































WRF - 267











































































BANSAL Sales Corporation Pvt. Ltd.



























WRF - 281













WRF - 283





























WRF - 288